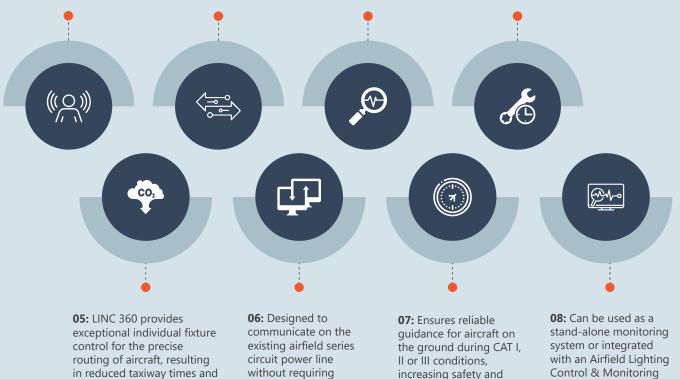

in reduced taxiway times and

less fuel burn and CO<sub>2</sub>

emissions

01: Cutting-edge power line communication technology allows a high data transmission rate, transmitting control, status monitoring, and sensor data, thereby increasing situational awareness

02: With LINC 360, we've created a newer generation of power line communication far better equipped to provide true bidirectional communication. LINC 360 gives us the data rate we need to communicate sensor data upstream

**03:** Modern diagnostic tools provide a quick overview of communication behavior while the network management system provides detailed routing statistics to ensure reliable communication quality

04: Increased situational awareness provides the data required to implement dynamic and efficient maintenance planning

separate dedicated

cabling

with an Airfield Lighting Control & Monitoring System (ALCMS)

ADB SAFEGATE LINC 360 www.adbsafegate.com

increasing safety and

reducing the risk of

runway incursions